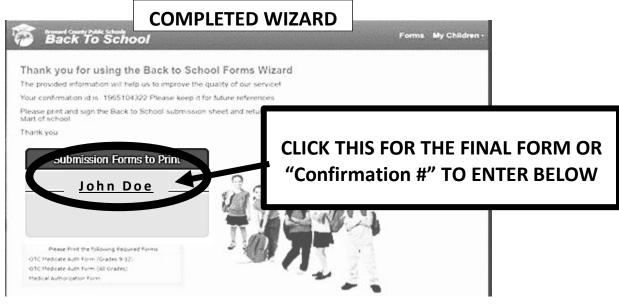

#### www.BrowardSchools.com/BTS

- Step 1: Go to the **website (www.BrowardSchools.com/BTS)** and **enter** your information and a student's information.
- Step 2: Go to your **email**. Find the confirmation email from "bcpsmobile@browardschools.com" and click the link.
- Step 3: Complete all questions.
- Step 4: Print and Sign the final "Submission Forms to Print" for each student. (see picture below) If you cannot print, <u>submit this flyer</u> with the confirmation number from the completed Online Submission Form (see picture below), then sign it.
- Step 5: Turn in the form to the **Guidance Office**.

### **Broward County Public Schools**

| THIS IS WHERE  |
|----------------|
| "Confirmation" |
| NUMBER         |
| GOES. NOT      |
| STUDENT ID.    |

**Back-to-School Online Forms Submission Sheet** 

Rather than completing and returning the hard copy Back-to-School packet and Code of Student Conduct Signature forms, I have used the Back-to-School Forms Wizard to complete the forms online. Please use the information I have submitted online to update my child's record. I have included the confirmation number I received at the end of the process for verification purposes.